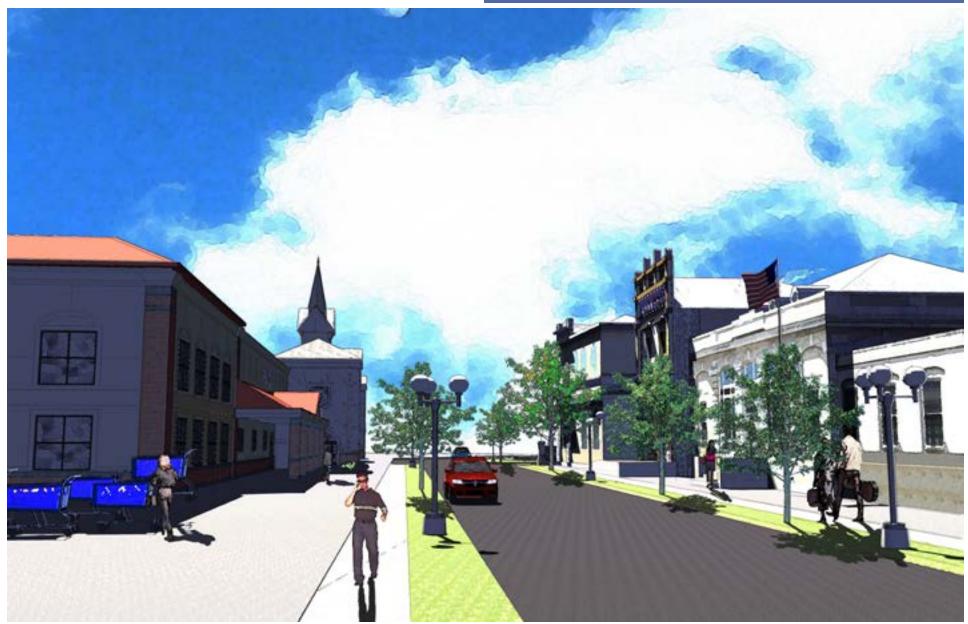

lding Zone: Front 15', Side 0'

and 8', Rear 50' Number: 28



Commercial Mixed-Use



Total Lot Area: 6.000 or 5.000ft<sup>2</sup> Building Footprint: 1,300 or

1,150ft<sup>2</sup>

Building Height: 24'

Building Zone: Front 20', Side 8' on one, 23' on both, Rear 30' New Structures: 11 planned

Total Lot Area: 9,600ft<sup>2</sup> Building Footprint: 3,000ft<sup>2</sup> Building Height: 100'

Building Zone: Front 10',

Side 10', Rear 40' New Structures: 0 Total Lot Area: 12,000ft<sup>2</sup> Building Footprint: 3,200ft<sup>2</sup> Building Height: 37'

Building Zone: Front 10',

Side 10', Rear 40' New Structures: 1

Scaled 1"=100'



## street sections







Illustrative view of the 60' ROW street section.



Illustrative view of the 50' ROW street section.

Scaled 1"=75'



# rendering



Street-level view of a planned commercial corridor.

# 3d massing model



## sketches