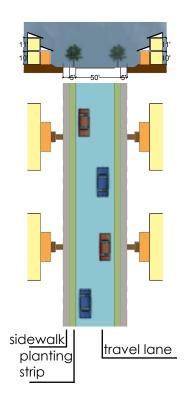

## street sections

Illustrative view of the 60' ROW street section.

Illustrative view of the 50' ROW street section.

Scaled 1"=75'