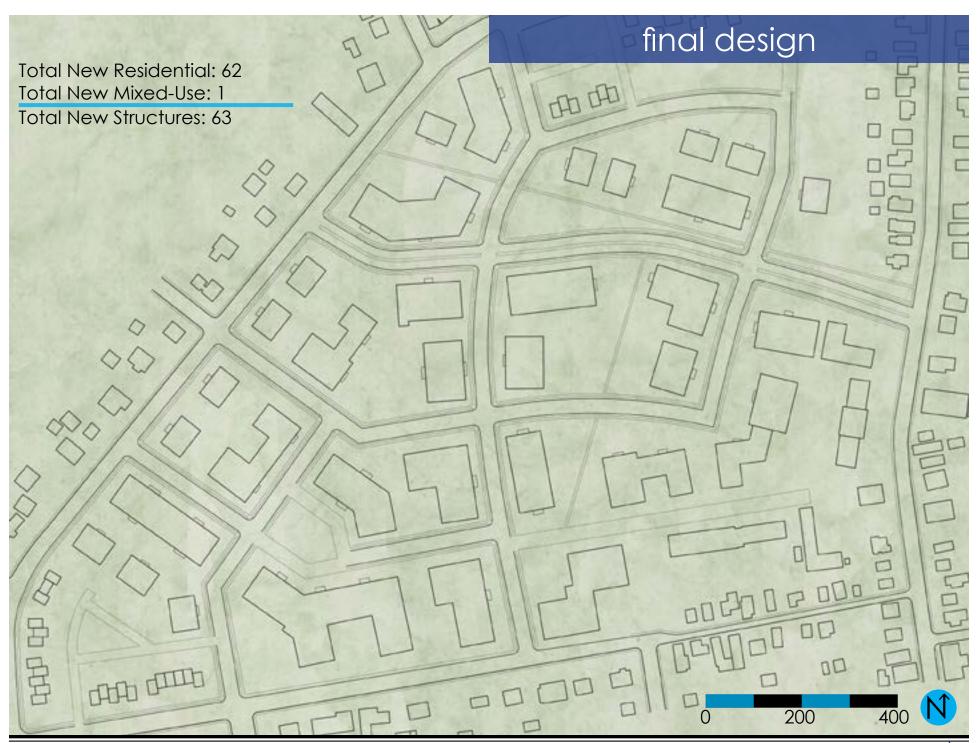

buildings

Determine space needs of existing properties within site. Utilize available space and consolidate parking lots.

\*source: nj.com

site analysis



### site



The view from Dolan Street facing the soccer field shows the area is in need of revitalization. The parking lot is underutilized and in need of repair. Additionally, it is unsafe for children using the field to cross through the parking lot. The track and field will be replaced, moved, or will remain with modifications.

## Revitalize...

## Enhance...

This is the start of the tree-lined path at MacArthur Avenue. The path's visual appeal is not enhanced by its surroundings. The long views will be shortened by developing the vacant areas. Enclosing the path will providing a sense of serenity and solitude to users.











#### Multi-Family

### units

2-story, 4-unit



3-story, 24-unit



3-story, 36-unit



5-story, 68-unit



Total Lot Area: varies Building Footprint: 3,500ft<sup>2</sup>

Building Height: 27' Building Zone: varies New Structures: 13

Total Lot Area: varies Building Footprint: 8,600ft<sup>2</sup> Building Height: 37'

Building Zone: varies New Structures: 4

Total Lot Area: varies Building Footprint: 10,000ft<sup>2</sup>

Building Height: 58' and 48'

Buildina Zone: varies New Structures: 11

Total Lot Area: varies

Building Footprint: 13,750ft<sup>2</sup>

Building Height: 48' Building Zone: varies New Structures: 6

#### Single Family





Total Lot Area: 1.300 or 1.250ft<sup>2</sup> Building Footprint: 600 or 750ft<sup>2</sup>

Building Height: 24'

Building Zone: Front 15', Side 0