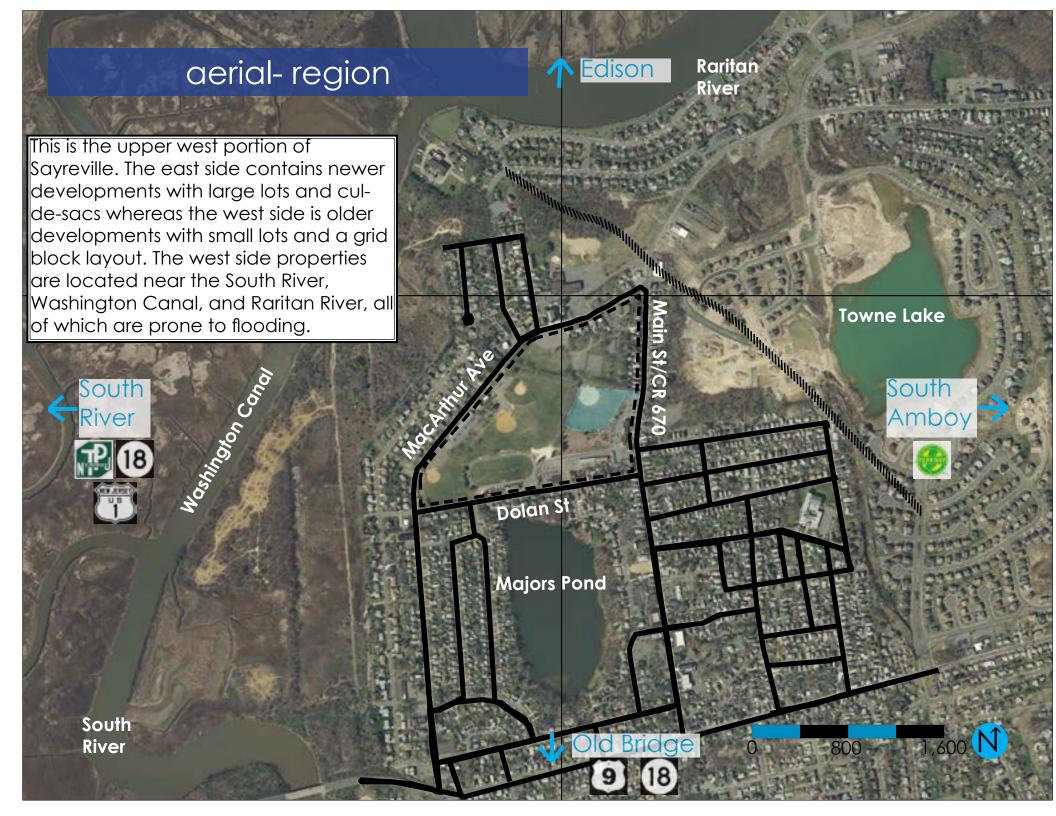

### background

Sayreville, New Jersey, is located in Middlesex County on the Raritan River. It is recognized throughout the region for its industries. In the late-nineteenth century, brick companies located here for the clay deposits. Currently, paints, chemicals, and processed foods are manufactured.

Connectivity in Sayreville to the Garden State Parkway, New Jersey Turnpike, I-287, and Routes 1, 9, and 35 are critical to these industries and the borough's residents. Future development must accomodate the needs of residents, encourage growth, and ensure industries can conduct business as ususal.