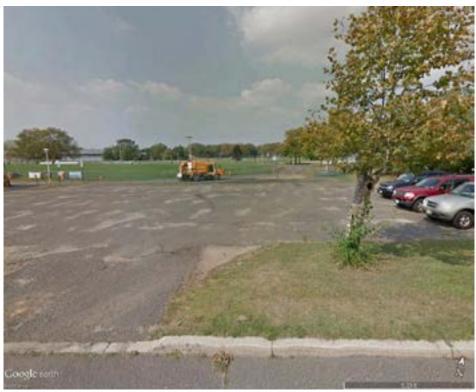

### site

The view from Dolan Street facing the soccer field shows the area is in need of revitalization. The parking lot is underutilized and in need of repair. Additionally, it is unsafe for children using the field to cross through the parking lot. The track and field will be replaced, moved, or will remain with modifications.