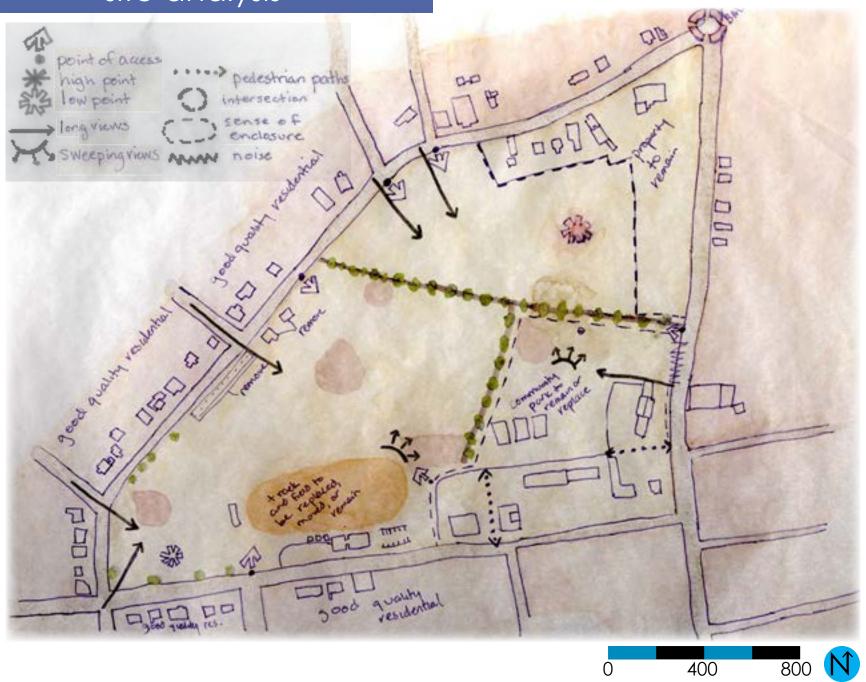

## base map- existing conditions

The study area includes underutilized or abandoned recreation areas, vacant sites, and many parking lots. There are St Stanislaus four baseball diamonds that are never Kostka School in use at the same time. The northern portion contains tennis and basketball courts that are used very infrequently and in need of repairs. There is lots of unused open space, especially in the recreation center. Six separate parking lots of area varying sizes are located on the site. path through nowhere baseball Fir<mark>st</mark> Presbyterian fields oarking Sayreville Borough parking track & field parkina Dolan St **Majors Pond** 

### issues & goals

Sayreville residents learned the dangers of living in a flood plain during Hurricane Sandy. Around 200 buyout agreements were reached with homeowners who decided not to rebuild.\* The borough must focus on providing new housing options and a vibrant downtown for these residents.

#### assess on-site buildings

Determine space needs of existing properties within site. Utilize available space and consolidate parking lots.

\*source: nj.com

site analysis