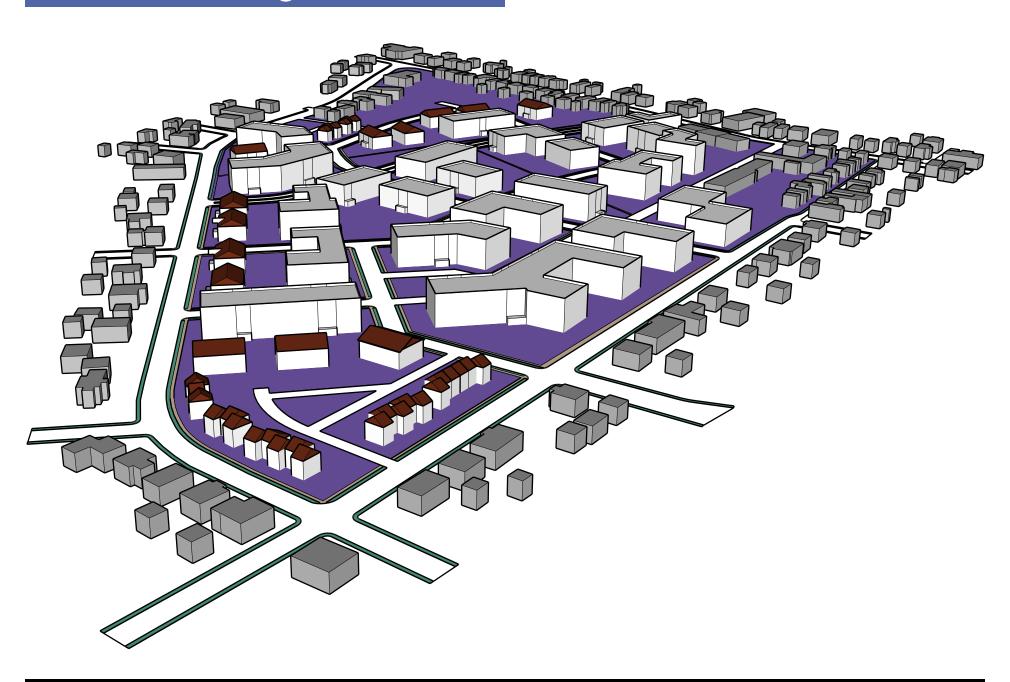

ixed-Use



Total Lot Area: 6.000 or 5.000ft<sup>2</sup> Building Footprint: 1,300 or

1,150ft<sup>2</sup>

Building Height: 24'

Building Zone: Front 20', Side 8' on one, 23' on both, Rear 30' New Structures: 11 planned

Total Lot Area: 9,600ft<sup>2</sup> Building Footprint: 3,000ft<sup>2</sup> Building Height: 100'

Building Zone: Front 10',

Side 10', Rear 40' New Structures: 0 Total Lot Area: 12,000ft<sup>2</sup> Building Footprint: 3,200ft<sup>2</sup> Building Height: 37'

Building Zone: Front 10',

Side 10', Rear 40' New Structures: 1

Scaled 1"=100'



## street sections







Illustrative view of the 60' ROW street section.



Illustrative view of the 50' ROW street section.

Scaled 1"=75'



# rendering



Street-level view of a planned commercial corridor.

# 3d massing model



## sketches