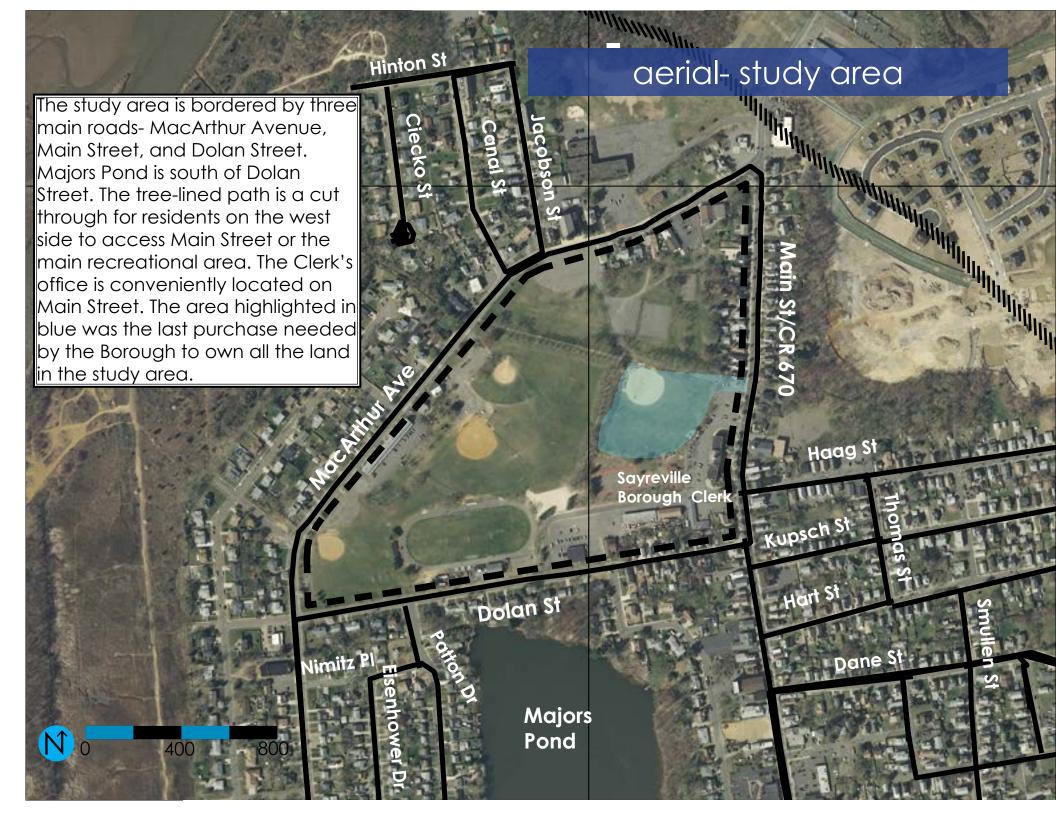

## base map- existing conditions

The study area includes underutilized or abandoned recreation areas, vacant sites, and many parking lots. There are St Stanislaus four baseball diamonds that are never Kostka School in use at the same time. The northern portion contains tennis and basketball courts that are used very infrequently and in need of repairs. There is lots of unused open space, especially in the recreation center. Six separate parking lots of area varying sizes are located on the site. path through nowhere baseball Fir<mark>st</mark> Presbyterian fields oarking Sayreville Borough parking track & field parkina Dolan St **Majors Pond** 

400

800