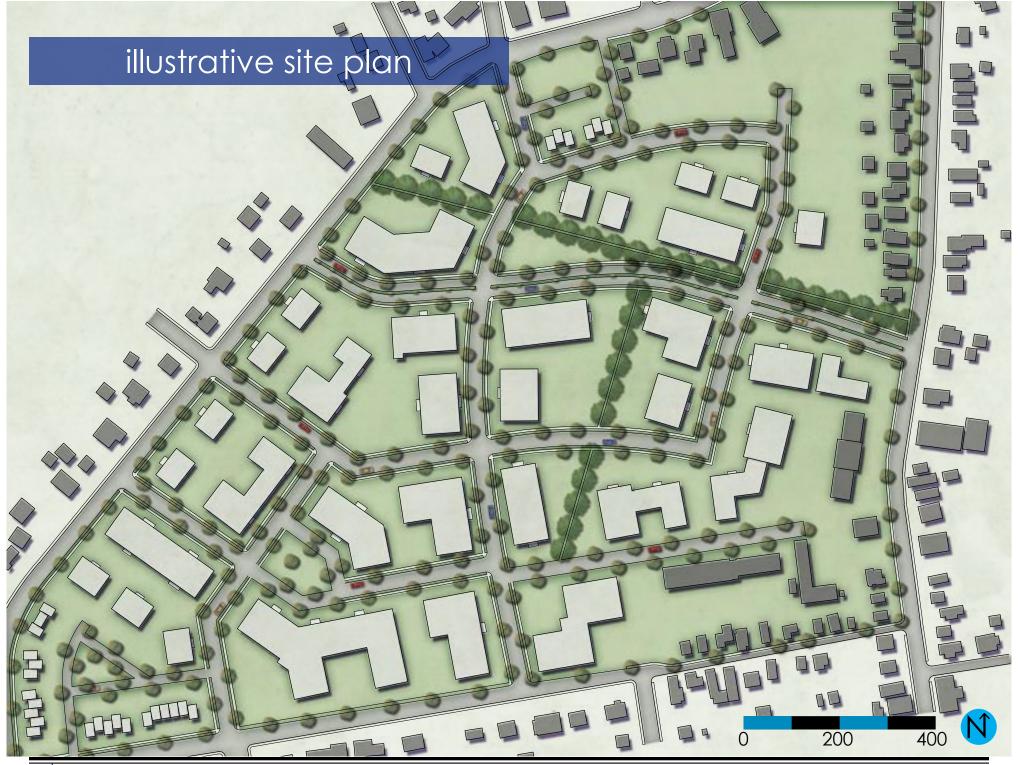

### issues & goals

Sayreville residents learned the dangers of living in a flood plain during Hurricane Sandy. Around 200 buyout agreements were reached with homeowners who decided not to rebuild.\* The borough must focus on providing new housing options and a vibrant downtown for these residents.

#### transform Main Street

Provide a mix of retail uses along a themed main corridor with a centrally located plaza.

#### provide housing options

Focus on medium and high density residential with large open space areas.

#### assess on-site buildings

Determine space needs of existing properties within site. Utilize available space and consolidate parking lots.

\*source: nj.com

site analysis