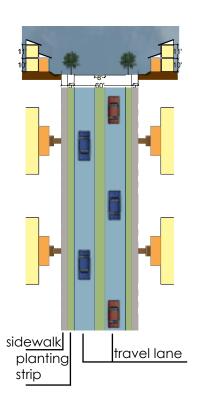

## street sections

Illustrative view of the 60' ROW street section.

Illustrative view of the 50' ROW street section.

Scaled 1"=75'