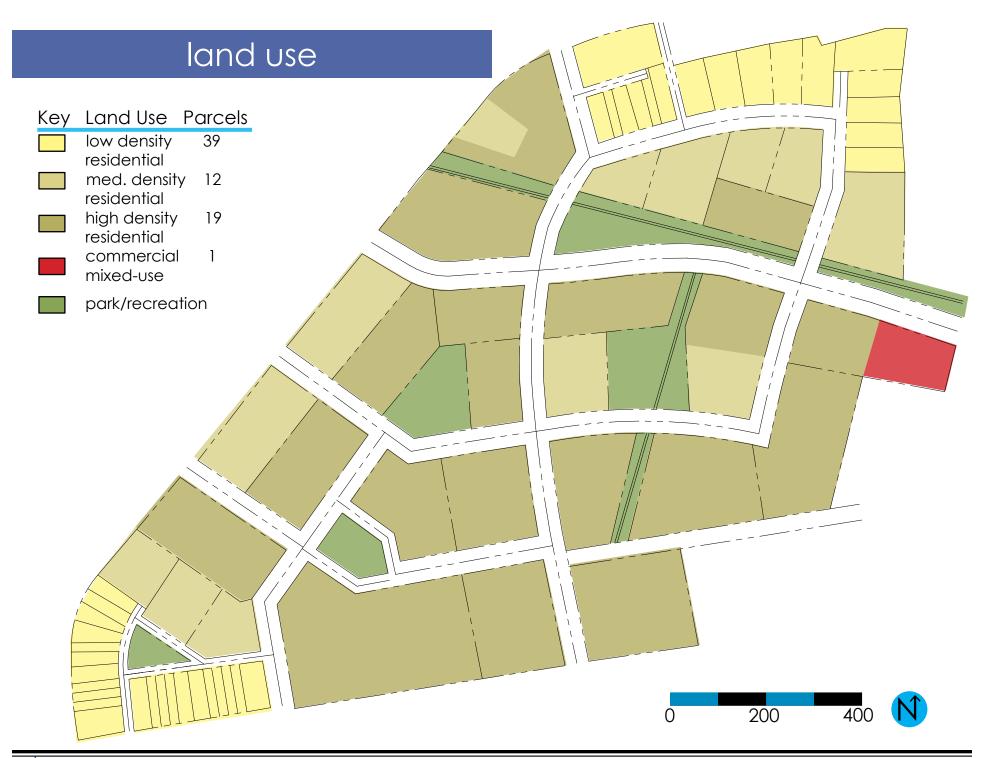

ildings

Determine space needs of existing properties within site. Utilize available space and consolidate parking lots.

\*source: nj.com

site analysis



### site



The view from Dolan Street facing the soccer field shows the area is in need of revitalization. The parking lot is underutilized and in need of repair. Additionally, it is unsafe for children using the field to cross through the parking lot. The track and field will be replaced, moved, or will remain with modifications.

## Revitalize...

## Enhance...

This is the start of the tree-lined path at MacArthur Avenue. The path's visual appeal is not enhanced by its surroundings. The long views will be shortened by developing the vacant areas. Enclosing the path will providing a sense of serenity and solitude to users.











#### Multi-Family

### units

2-story, 4-unit



3-story, 24-unit



3-story, 36-unit



5-story, 68-unit



Total Lot Area: varies Building Footprint: 3,500ft<sup>2</sup>

Building Height: 27' Building Zone: varies New Structures: 13

Total Lot Area: varies Building Footprint: 8,600ft<sup>2</sup> Building Height: 37'

Building Zone: varies New Structures: 4

Total Lot Area: varies Building Footprint: 10,000ft<sup>2</sup>

Building Height: 58' and 48'

Buildina Zone: varies New Structures: 11

Total Lot Area: varies

Building Footprint: 13,750ft<sup>2</sup>

Building Height: 48' Building Zone: varies New Structures: 6

#### Single Family





Total Lot Area: 1.300 or 1.250ft<sup>2</sup> Building Footprint: 600 or 750ft<sup>2</sup>

Building Height: 24'

Building Zone: Front 15', Side 0'