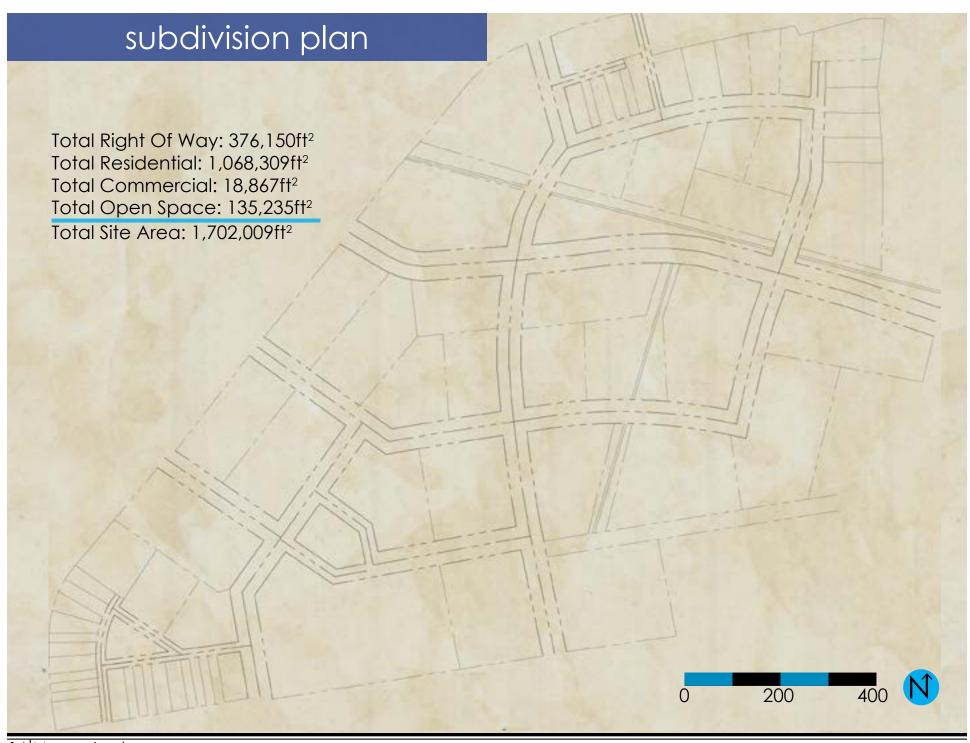

e buildings

Determine space needs of existing properties within site. Utilize available space and consolidate parking lots.

\*source: nj.com

site analysis



### site



The view from Dolan Street facing the soccer field shows the area is in need of revitalization. The parking lot is underutilized and in need of repair. Additionally, it is unsafe for children using the field to cross through the parking lot. The track and field will be replaced, moved, or will remain with modifications.

## Revitalize...

## Enhance...

This is the start of the tree-lined path at MacArthur Avenue. The path's visual appeal is not enhanced by its surroundings. The long views will be shortened by developing the vacant areas. Enclosing the path will providing a sense of serenity and solitude to users.











#### Multi-Family

### units

2-story, 4-unit



3-story, 24-unit



3-story, 36-unit



5-story, 68-unit



Total Lot Area: varies Building Footprint: 3,500ft<sup>2</sup>

Building Height: 27' Building Zone: varies New Structures: 13

Total Lot Area: varies Building Footprint: 8,600ft<sup>2</sup> Building Height: 37'

Building Zone: varies New Structures: 4

Total Lot Area: varies Building Footprint: 10,000ft<sup>2</sup>

Building Height: 58' and 48'

Buildina Zone: varies New Structures: 11

Total Lot Area: varies

Building Footprint: 13,750ft<sup>2</sup>

Building Height: 48' Building Zone: varies New Structures: 6

#### Single Family





Total Lot Area: 1.300 or 1.250ft<sup>2</sup> Building Footprint: 600 or 750ft<sup>2</sup>

Building Height: 24'

Building Zone: Front 15', Side