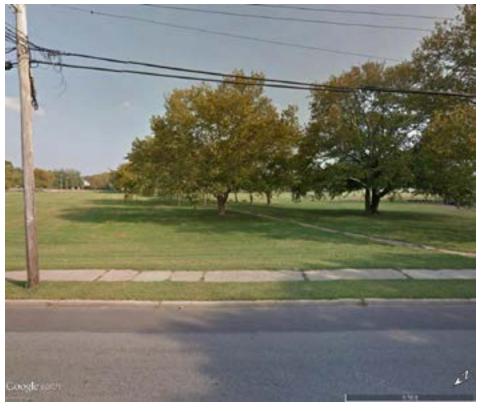

## Enhance...

This is the start of the tree-lined path at MacArthur Avenue. The path's visual appeal is not enhanced by its surroundings. The long views will be shortened by developing the vacant areas. Enclosing the path will providing a sense of serenity and solitude to users.